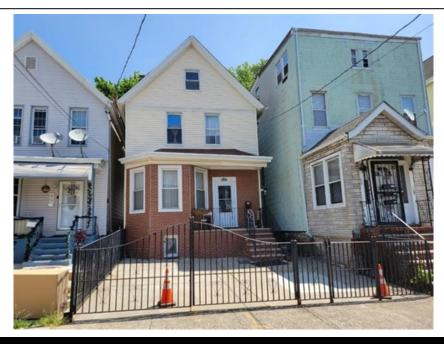

## 78 Pearsall Ave, Jersey City, NJ 07305

- » Beds: 4 | Baths: 2 Full, 1 Half
- » MLS #: 230008310
- » Single Family | 1,492 ft<sup>2</sup> | Lot: 3,135 ft<sup>2</sup>
- » More Info: 78PearsallAve.Listing.Site

## \$ 575,000

Remarks

This desirable renovated, brick-faced home offers a fantastic layout and features four bedrooms and three bathrooms. One of the highlights of the house is its beautiful, airy, open concept kitchen with an island, which is perfect for entertaining family and friends. The South-facing orientation allows ample natural light to fill the home, creating a bright and welcoming atmosphere. Inside, the house boasts hardwood floors, recessed lighting, and French doors, which all contribute to its charming character. The finished basement provides additional living space or recreational area. The gated driveway ensures privacy and security, while the large fenced-in backyard offers a great space for outdoor activities and relaxation. The location of the home is strategically chosen, as it is within walking distance to the Danforth Light Rail Station, providing easy access for commuting to New York City. Additionally, the property is centrally located, making it convenient to reach major highways for those who drive. Overall, this renovated home combines desirable features, a fantastic layout, and a convenient location, making it an attractive choice for those looking for a comfortable and stylish place to live.